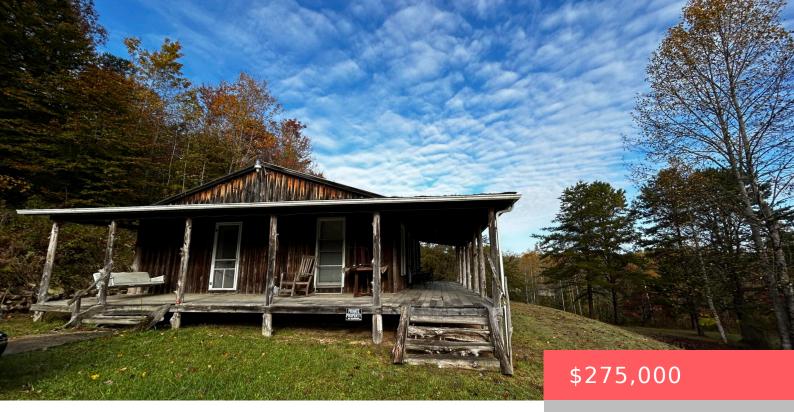

## 99 SLOAN VLY RD, BEATTYVILLE, KY 41311, USA

https://balrealestate.com

This two -bedroom cabin is located in the rolling hills of Eastern Kentucky 20 miles from the Red River Gorge and Natural Bridge Recreation Area. Surrounded by lush forest and wildlife, this property sits on 3.94 acres in addition to three other lots bundled with this property. Enjoy the solitude and sounds of nature while [...]

## **Rebecca Ann Mullins** United Real Estate Bluegrass

- 2 beds
- 1.00, 1 bath
- Single Family Residence
- Active
- 1000.00 sq ft

## **Building Details**

Exterior material: Porch
Parking: Driveway

Roof: Metal