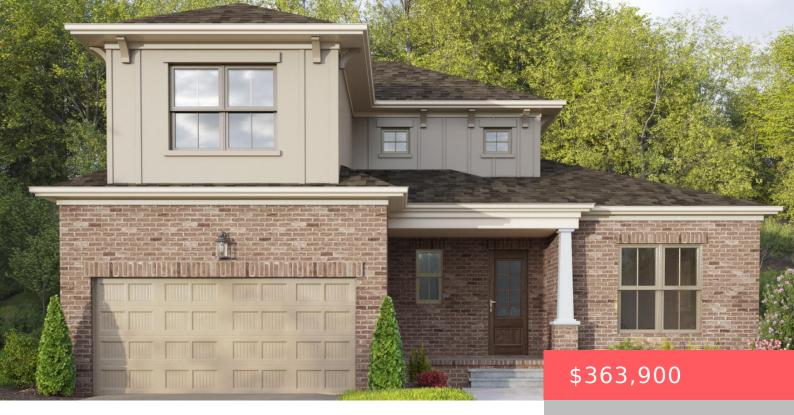

## 143 MEADOWCREST DR, GEORGETOWN, KY 40324, USA

https://balrealestate.com

Proposed Construction – Dalamar Homes is a completely custom home builder. This plan does not have to be built on this lot. The 'Laguna' plan by Dalamar Homes is a spacious two story home in the Fox Run Subdivision consisting of 3 bedrooms and 2.5 bathrooms. This floor plan boasts a beautiful entry, first floor [...]

**Sheridan A Sims**Keller Williams Commonwealth

- 3 heds
- 3.00, 2 baths
- Single Family Residence
- Active
- 2100.00 sq ft

## **Building Details**

**Exterior material:** Patio, Porch **Roof:** Dimensional Style, Shingle

Parking: Driveway, Off-street