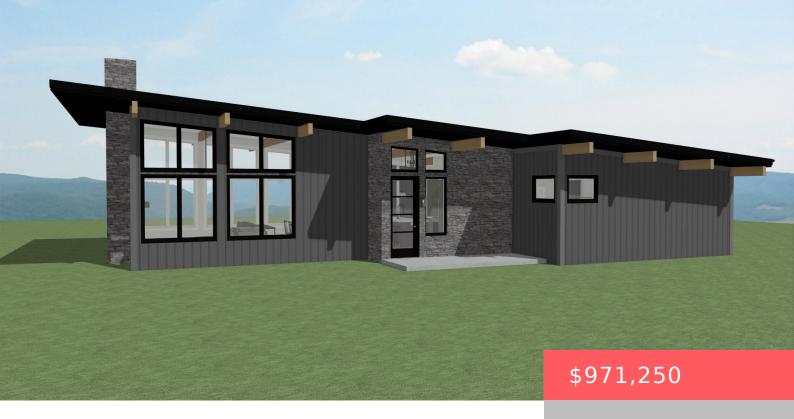

## 349 KNOWLTON RIDGE RD, STANTON, KY 40380, USA

https://balrealestate.com

The proposed construction is a 1,927 square-foot cabin designed to offer both comfort and a connection to nature. This 3-bedroom, 2-bathroom home is nestled on a spacious 2.98 acre lot, providing plenty of privacy and room to enjoy the outdoors. The cabin's design features an open-concept layout, creating a seamless flow between the living, dining, and [...]