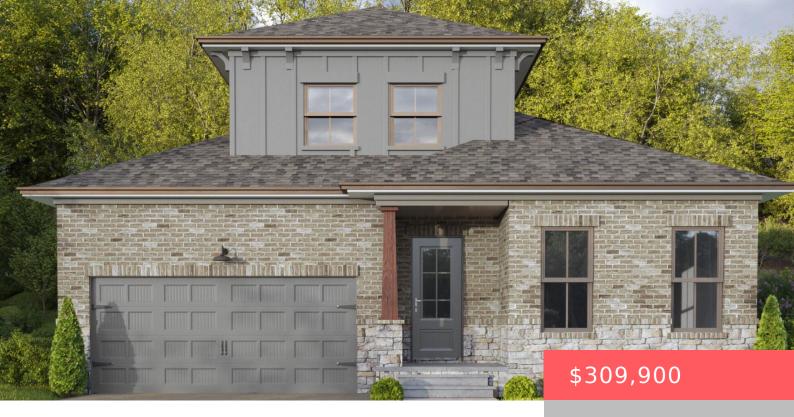

## 1161 LEMONS MILL RD, GEORGETOWN, KY 40324, USA

https://balrealestate.com

This is a Spec Home – The 'Sea Scape' plan by Dalamar Homes is a spacious two story home in the Fox Run Subdivision consisting of 3 bedrooms and 2 bathrooms. This floor plan boasts a beautiful entry, primary suite on the first floor, walk-in closets, two more bedrooms on the first floor, a great [...]

**Sheridan A Sims**Keller Williams Commonwealth

- 3 heds
- 2.00, 2 baths
- Single Family Residence
- Active
- 1874.00 sq ft

## **Building Details**

**Exterior material:** Patio **Roof:** Dimensional Style, Shingle

**Parking:** Driveway, Off-street