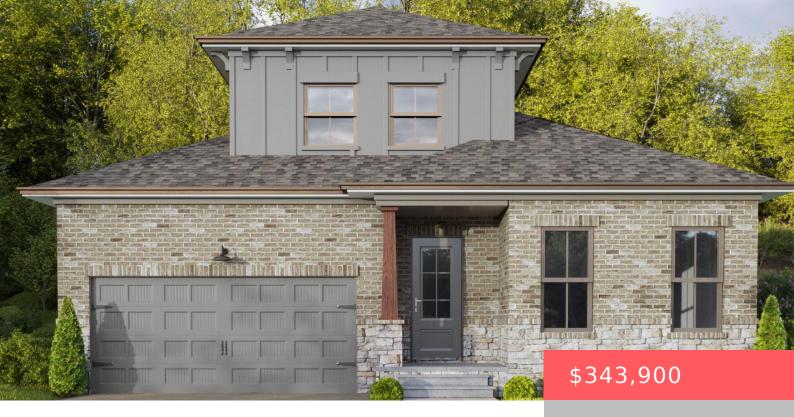

## 143 MEADOWCREST DR, GEORGETOWN, KY 40324, USA

https://balrealestate.com

Proposed Construction – Dalamar Homes is a completely custom home builder. This plan does not have to be built on this lot. The 'Sea Scape' plan by Dalamar Homes is a spacious two story home in the Fox Run Subdivision consisting of 3 bedrooms and 2 bathrooms. This floor plan boasts a beautiful entry, primary [...]

**Sheridan A Sims**Keller Williams Commonwealth

- 3 heds
- 2.00, 2 baths
- Single Family Residence
- Active
- 1874.00 sq ft