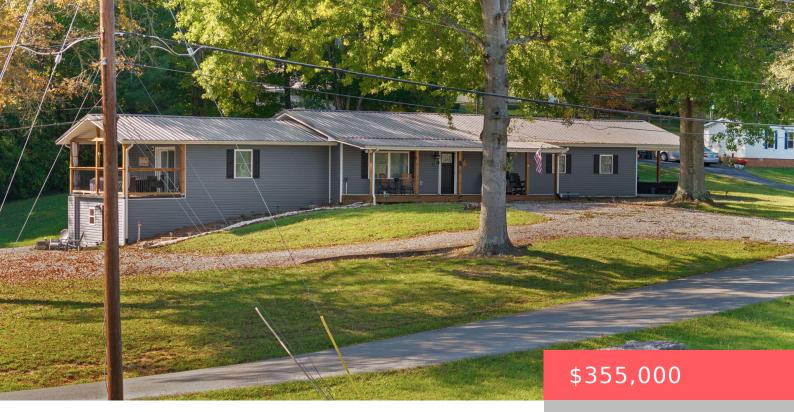

## 986 LAKEVIEW DR, SOMERSET, KY 42503, USA

https://balrealestate.com

Look at this beautifully refurbished home on Lakeview Drive. The owners covered every detail during the renovation process. The home, sits on 4 lots, has curb appeal with the beautiful blue vinyl, black shutters, wood posts on the covered front porch, covered side patio (black railing) & attached carport. The property also has a pull [...]

**Jill Johnson** Eagle Realty & Development LLC

• 3 beds

• 2.00, 2 baths

- Single Family Residence
- Active
- 2332.00 sq ft

## **Building Details**

Exterior material: Deck, Patio, Porch, Storm Door(s)

Parking: Driveway

Roof: Metal