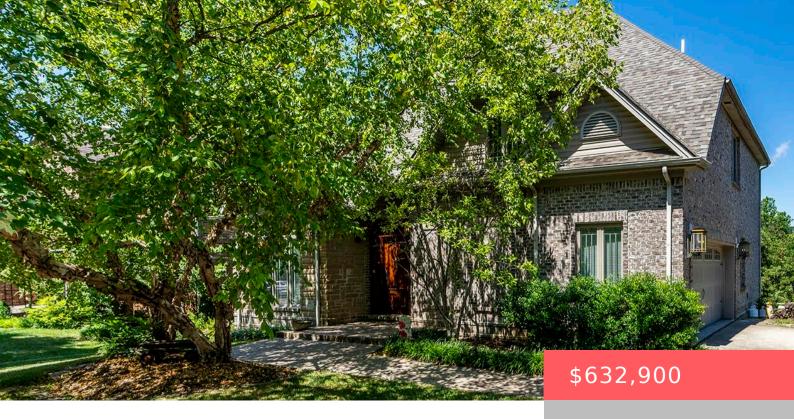

## 961 FIDDLER CREEK WAY, LEXINGTON, KY 40515, USA

https://balrealestate.com

Craftsman style one owner custom home with brick and stone front featuring massive wood front door located in park like private setting. This architecture is unique both inside and out and will not disappoint. When you enter the wide foyer you will be impressed with the inlaid wood floors, dramatic ceilings and recessed lighting. Living [...]