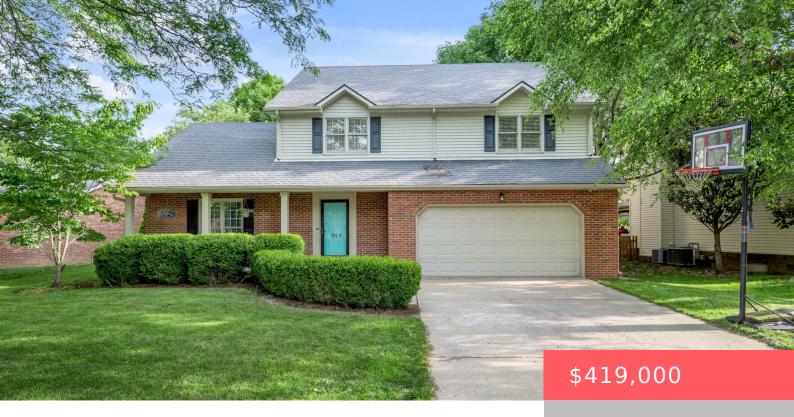

## 940 DEER CROSSING WAY, LEXINGTON, KY 40509, USA

https://balrealestate.com

This Beautiful and inviting 2 story home located in the heart of Autumn Ridge neighborhood with comfort living floorplan including covered front porch, entry foyer, Living and Dining room with vaulted ceiling, kitchen with adjoining dining area opening to warm Family room with fireplace w/gas logs & half bath, the second level offers primary bedroom [...]

J. Richard Queen
Turf Town Properties

- 4 heds
- 3.00 2 haths
- Single Family Residence
- Active
- 2280.00 sq ft

## **Building Details**

**Exterior material:** Patio **Roof:** Dimensional Style, Shingle

**Parking:** Driveway, Off-street