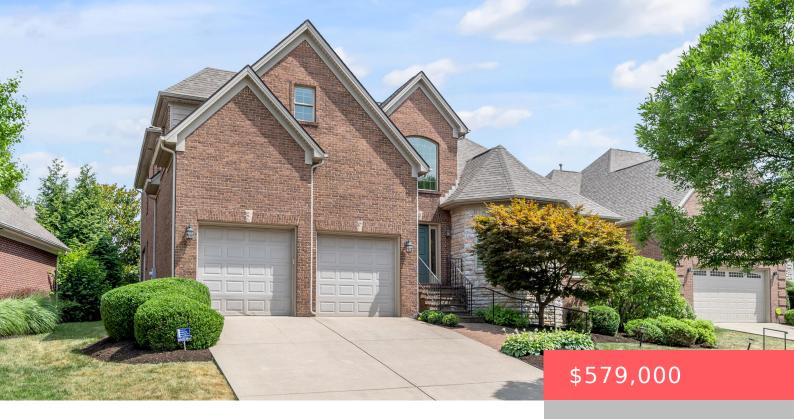

## 880 GOLDEN BELL PL, LEXINGTON, KY 40515, USA

https://balrealestate.com

Hartland Gardens! Lovingly maintained, this 3 bedroom, 2.5 bath home has everything you've been searching for! The first level features hardwood floors, family room with fireplace and built-in book shelves, first floor primary suite with spacious bath and walk-in closet, and kitchen with granite countertops overlooking the dining area. The second level with an open [...]

## **Becky Reinhold**

Bluegrass Sotheby's International Realty

- 3 beds
- 3.00 2 haths
- Single Family Residence
- Active
- 3324.00 sq ft