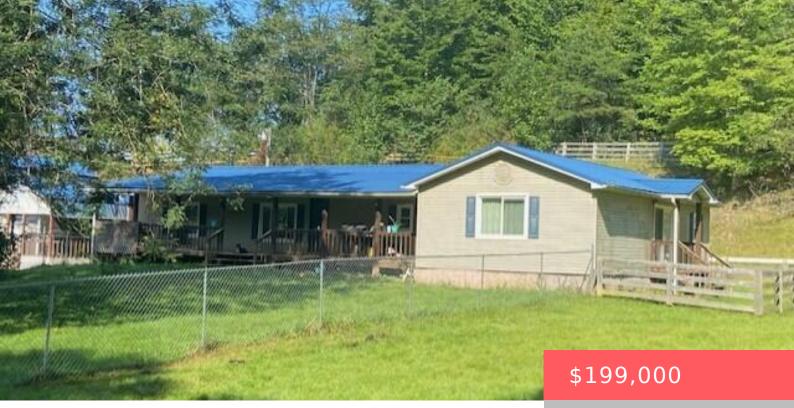

## 1490 SAWMILL RD, BUCKHORN, KY 41721, USA

https://balrealestate.com

Micro Farm all set up and ready for your animals. This property offers large home with 3 bedrooms 2 baths. Primary bedroom is 24X20 large and spacious with walk in closet private bath and private side deck. Kitchen has Shaker Style cabinets with granite tops open to large breakfast/dining area. Living room with wood burning [...]

Pauline Mills RE/MAX LakeTime Realty London

- 3 beds
- 2.00, 2 baths
- Single Family Residence
- Active
- 2200.00 sq ft

## **Building Details**

Exterior material: Deck, Porch
Parking: Driveway

Roof: Metal