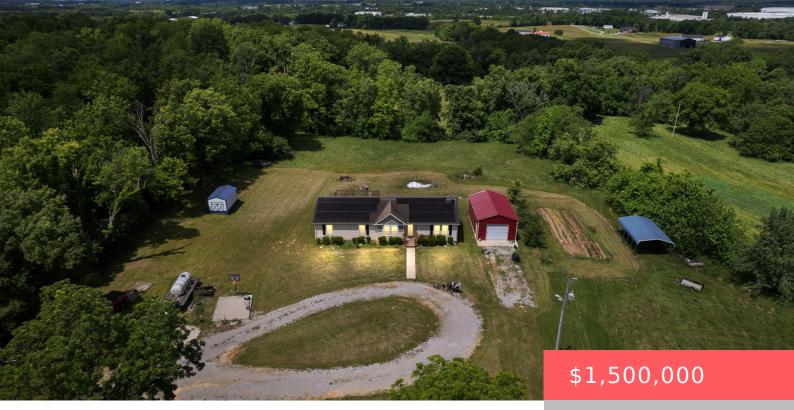

## 830 OLD DELAPLAIN RD, GEORGETOWN, KY 40324, USA

https://balrealestate.com

Escape to your own slice of paradise at 830 Delaplain Road, Georgetown, KY. Nestled on 40.45 acres of picturesque rolling hills, this property offers breathtaking scenic views at every turn.Experience sustainable living in the solar panel home, boasting a spacious 23×23 deck perfect for soaking in the beauty of the surrounding landscape. Accessible via a [...]

Keith Wray Keller Williams Bluegrass Realty

- 4 beds
- 2.00, 2 baths
- Single Family Residence
- Active
- 1920.00 sq ft

## **Exterior material:** Deck, Private Road, Storm Door(s)

Parking: Driveway, Other

Roof: Composition, Shingle