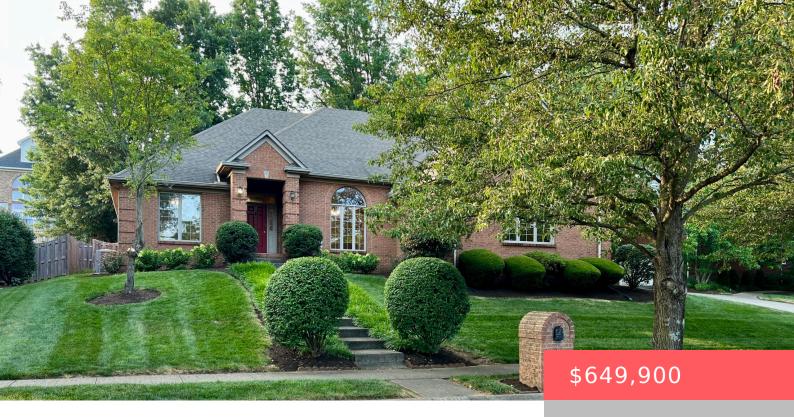

## 821 MEADOWBROOK DR, LEXINGTON, KY 40503, USA

https://balrealestate.com

'Motivated Sellers-All Reasonable Offers Will Be Considered.'
Stunning Single Owner brick ranch on full basement boasting,
Open Circular Concept Floorplan, Large Dine-In Kitchen, MultiPurpose Room Great for use as Dining Room/Music Room/Sitting
Room or Home Office. Enjoy cool winter evenings in front of the
fireplace in the Generous Den or Spend pleasant Evenings on the
[...]

Tanya M M Miller
Bluegrass Auction, Appraisal & Realty, LLC

- 3 heds
- 3.00 3 haths
- Single Family Residence
- Active
- 4188.10 sq ft