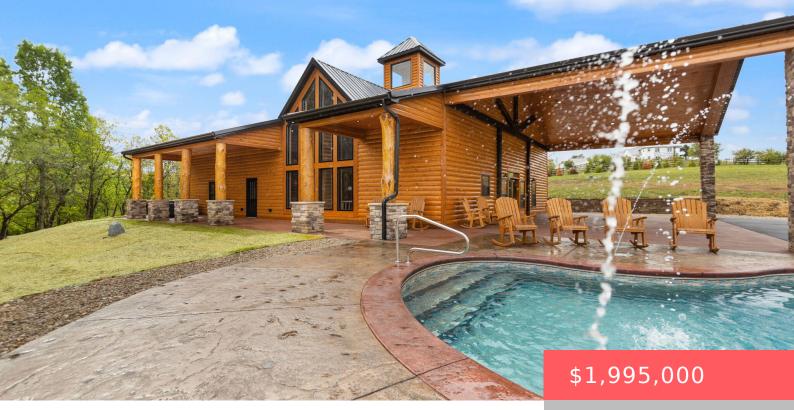

## 800 STATE HWY 1343, HARRODSBURG, KY 40330, USA

https://balrealestate.com

Upon arrival, a Gated, Tree-Lined Driveway Welcomes you to your 2024 Built Custom Lodge sitting on 16+ Acres. As you make your way up the driveway, the Large Shade Trees will begin to open, Inviting you to soak in all of the Tranquility this Property offers. Feel your worries melt away as you step inside [...]

## **Building Details**

Exterior material: Hot Tub, Patio Parking: Driveway, Off-street Roof: Metal