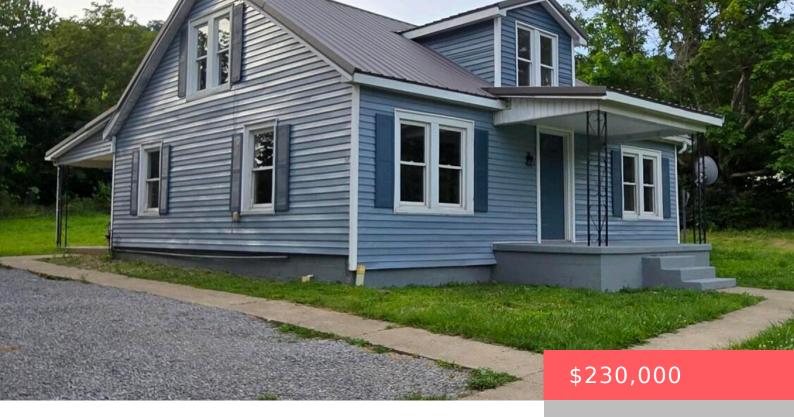

## 80 CHURCH RD, PARKSVILLE, KY 40464, USA

https://balrealestate.com

Motivated Seller. Newly Renovated 2 Story Home located on .63 acres and only 14 minutes from downtown Danville. Beautifully designed Kitchen with all new white shaker style cabinets, butcher block countertops, and new appliances. Two bedrooms and a completely remodeled bath on the first floor as well as a washer/dryer hookup. And wait until you [...]

## **David B Norman**

Lifstyl Real Estate

- 3 heds
- 2 00 2 haths
- Single Family Residence
- Active
- 1747.00 sq ft

## **Building Details**

Exterior material: Patio, Porch Roof: Metal

**Parking:** Driveway