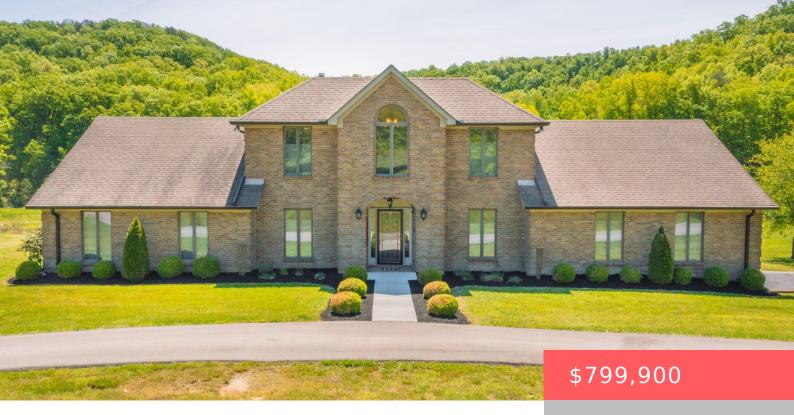

## 773 S DOGWOOD DR, BEREA, KY 40403, USA

https://balrealestate.com

Country Living Awaits!! Discover your perfect sanctuary in this stunning 4 BR, 4 1/2 bath, All brick story and 1/2 home, nestled on 8.5 acres. This beautifully updated home boasts an inviting floor plan, perfect for modern living and entertaining. The spacious bonus room offers flexibility to be a 5th BR. Or step outside to [...]

Vonda G Sipple
Century 21 Pinnacle

- 4 heds
- 5.00, 4 baths
- Single Family Residence
- Active
- 5195.00 sq ft