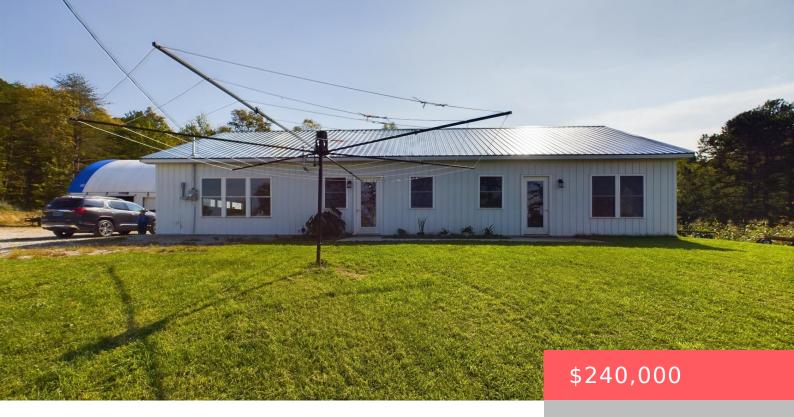

## **7322 KY-490, EAST BERNSTADT, KY 40729, USA**

https://balrealestate.com

Welcome to your dream property! This beautiful Amish-built home exudes rustic charm and modern comfort, nestled on a sprawling lot that offers everything you need for a tranquil lifestyle. Enjoy a warm and inviting living space with abundant natural light, perfect for family gatherings and entertaining. The barn offers is perfect for storage, workshops, or [...]

**Sydney Privett**Patriot Real Estate

- 3 heds
- 2.00, 2 baths
- Single Family Residence
- Active
- 1396.00 sq ft

## **Building Details**

Exterior material: Patio, Storm Door(s) Roof: Metal

**Parking:** Driveway