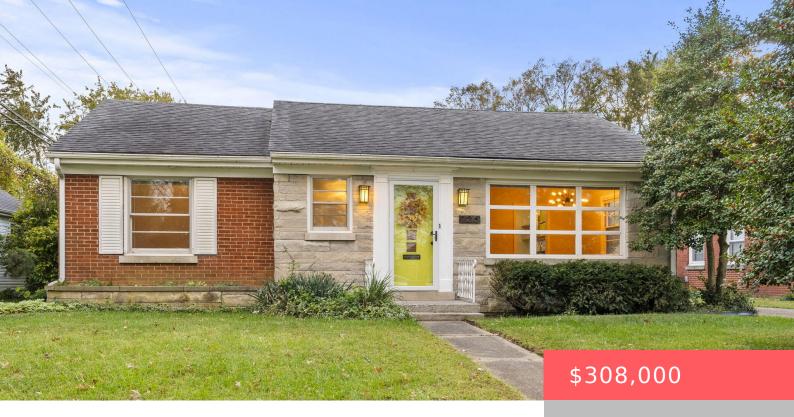

## 706 DELLA DR, LEXINGTON, KY 40504, USA

https://balrealestate.com

From appraisal: recent updates new light fixtures, remodeled Kitchen and full bath, half bath addition, new gas furnace, tankless gas water heater, interior painting \* Hardwood floors in spacious living room, secondary bedrooms, hallway & 1/2 bath\* Spacious primary bedroom with laminate floor & access to covered back porch & view of the backyard\* Kitchen [...]

- 3 hed
- 2 00 1 haths
- Single Family Residence
- Active
- 1295.00 sq ft