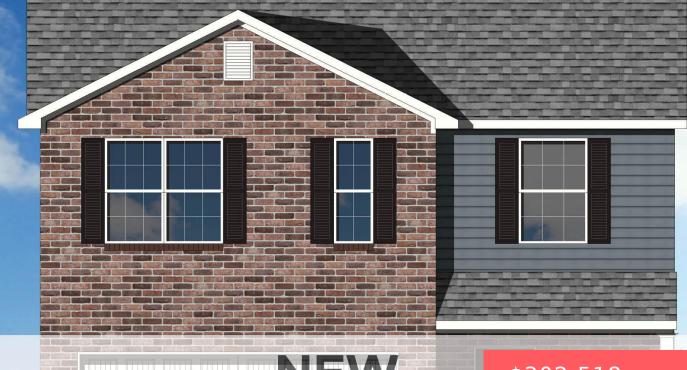

## 7048 ARBOR RDG DR, RICHMOND, KY 40475, USA

https://balrealestate.com

The Bedford Hill, part of the Trend Collection by Ball Homes, is two story plan with a very open first floor layout. The island kitchen offers both a breakfast area and countertop dining, and a large pantry. Granite kitchen counter tops with stainless steel 50/50 under-mount sink and full back splash. Upgrade features also include [...]

## **Building Details**

Exterior material: Patio Parking: Driveway Roof: Dimensional Style