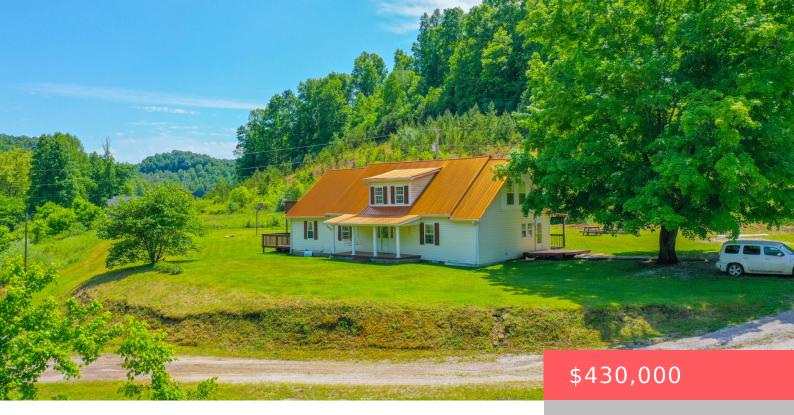

## 695 US-421, MCKEE, KY 40447, USA

https://balrealestate.com

Discover the ultimate 51-acre farm nestled around the Daniel Boone National Forest, perfect for outdoor enthusiasts. This charming farmhouse features 4, possibly 5 bedrooms and 2 full bathrooms. Enjoy the striking copper-colored metal roof and 1,489 sq ft of porch/deck space. The oversized three-bay garage offers endless possibilities. Inside, find an open living area, a [...]

## **Building Details**

Exterior material: Deck, Patio, Porch Parking: Driveway, Off-street Roof: Metal