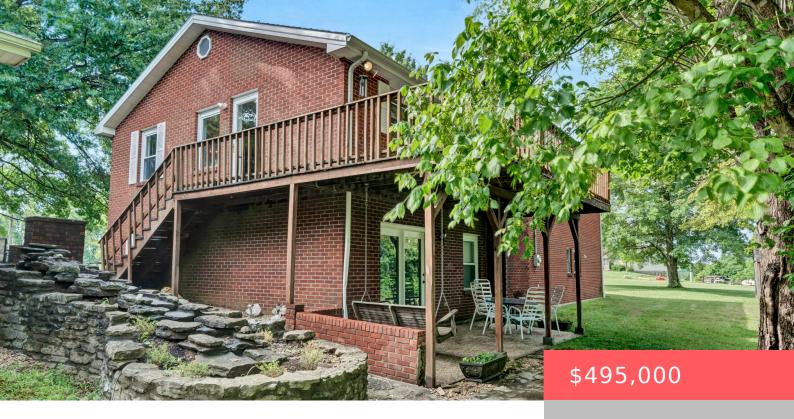

## 684 PEASTICKS RD, OWINGSVILLE, KY 40360, USA

https://balrealestate.com

First Time on the Market!Discover the home you've been dreaming of with this stunning 4-bedroom split-level gem. Designed for comfort and style, this spacious residence offers ample room to enjoy living to the fullest. Whether you need extra space for a home office, a playroom, or an additional bedroom, this home provides the flexibility you [...]

Amanda Midkiff
CENTURY 21 Advantage Realty

- 4 beds
- 3.00 2 haths
- Single Family Residence
- Active
- 3360.00 sq ft

## **Building Details**

**Exterior material:** Deck, Patio, Porch, Storm Door(s) **Roof:** Shingle

**Parking:** Driveway