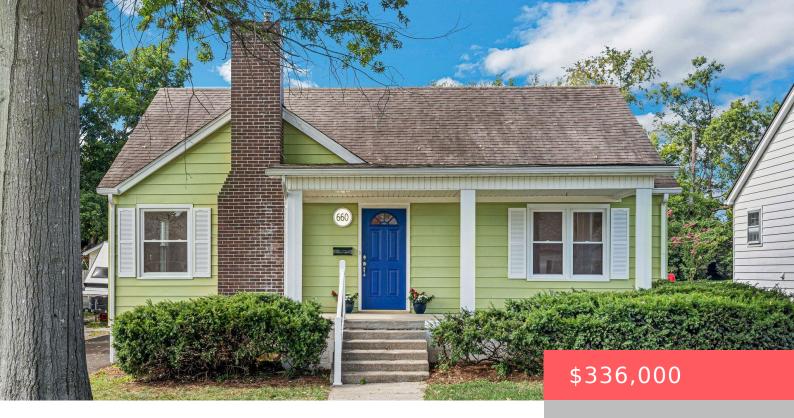

## 660 LONGVIEW DR, LEXINGTON, KY 40503, USA

https://balrealestate.com

Come check out this adorable, newly renovated home with a huge (800+sq ft) detached garage/workshop! New driveway, windows, appliances, with original hardwood floors that havejust been refinished. Located in the lovely Southland subdivision just minutes from schools, parks, shopping, and dining, come turn this house into your home today!

**Emily E Donaldson** Keller Williams Commonwealth

- 3 beds
- 1.00, 1 bath
- Single Family Residence
- Active
- 1310.00 sq ft