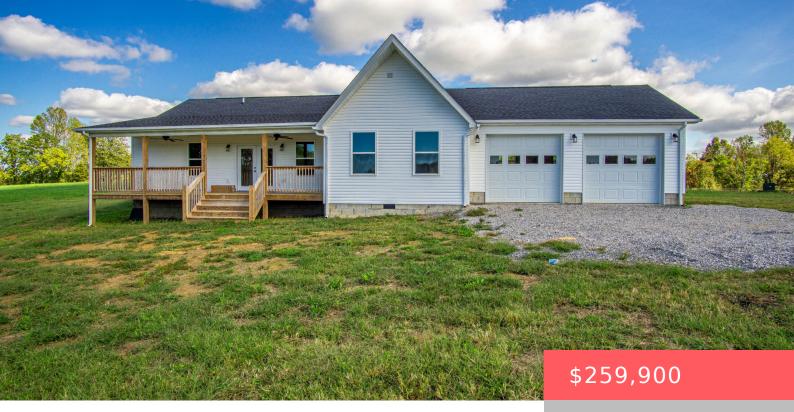

## 96 CASTLE HILL RD, EAST BERNSTADT, KY 40729, USA

https://balrealestate.com

Brand new construction in a private setting offering country living at its finest with estimated completion in August. This new home offers over 1500 square feet with 3 bedrooms and 2 full bathrooms. The bedrooms are oversized and the master suite offers a walk in closet granite countertops and a custom tiled shower with bench. [...]

Darren J Brown Reliance One Realty

- 3 beds
- 2.00, 2 baths
- Single Family Residence
- Active
- 1536.00 sq ft

## **Building Details**

Exterior material: Deck
Parking: Driveway

Roof: Dimensional Style