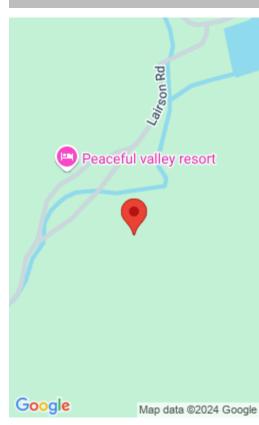

## 645 RIGHT FORK FIXER RD, IRVINE, KY 40336, USA

https://balrealestate.com

Do you dream of owning a log home nestled in the heart of the picturesque Red River Gorge! This charming True Timber framed cabin located in the Peaceful Valley Resort is more than just a home; it's an invitation to embrace nature's beauty from the amazing views amongst the pine trees and Mountain Laurel. You [...]