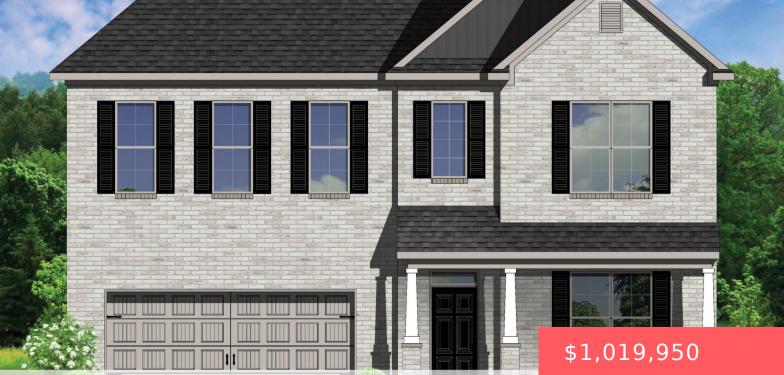

## 680 SUNNY LNDG TRL, LEXINGTON, KY 40515, USA

https://balrealestate.com

Contract writing period through 12:00 noon on Friday, October 25th.Welcome to your dream lakefront retreat! This stunning twostory home combines modern luxury with serene lakefront living. Step inside to discover a spacious open floor plan, perfect for entertaining and family gatherings. The expansive living area features high ceilings, large windows, and beautiful floors, allowing natural [...]

- 4 beds
- 4.00, 3 baths
- Single Family Residence
- Active
- 3782.00 sq ft

## **Building Details**

Exterior material: Deck, Patio Parking: Driveway Roof: Dimensional Style