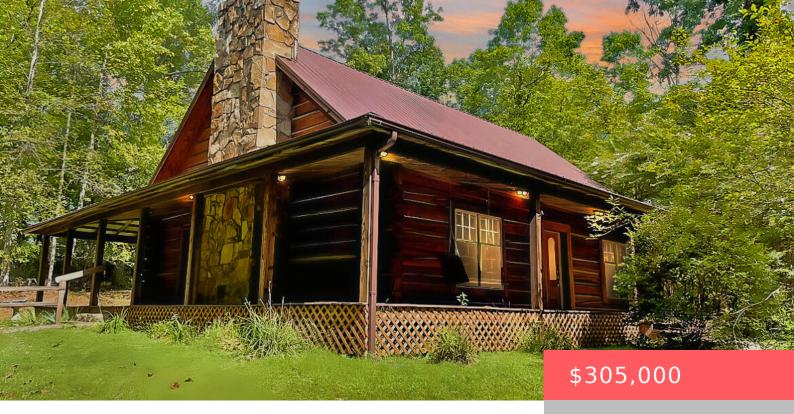

## 60 SYLVAN CHASE, MOREHEAD, KY 40351, USA

https://balrealestate.com

This is it! Your serene retreat, built from stunning massive hardwood timber, meticulously chosen for its beauty and durability. Step inside to discover a large, cozy family room featuring a charming, wood-burning, stone fireplace, perfect for family gatherings. The soaring wood cathedral ceiling adds an airy feel, while the hardwood floors provide a warm and [...]

- 4 heds
- 2.00, 2 baths
- Single Family Residence
- Active
- 1760.00 sq ft

## **Building Details**

Exterior material: Porch Roof: Metal

**Parking:** Driveway