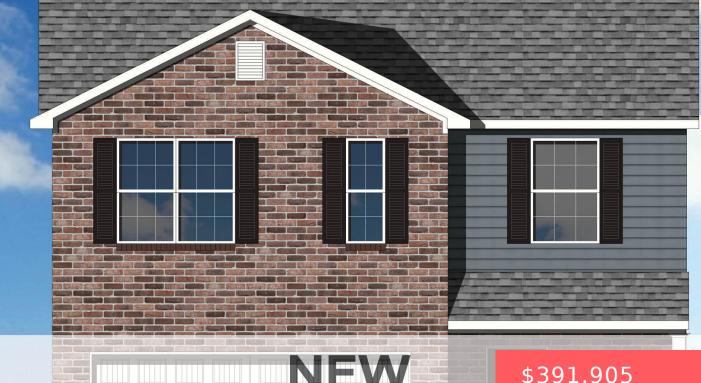

#### 597 LUCILLE DR, LEXINGTON, KY 40511, USA

https://balrealestate.com

The Bedford Hill, part of the Trend Collection by Ball Homes, is two story plan with a very open first floor layout. The island kitchen offers both a breakfast area and countertop dining, and a large pantry. Granite kitchen counter tops with stainless steel 50/50 under-mount sink and full back splash. Upgrade features also include [...]

## \$391,905

# **Building Details**

Exterior material: Deck, Patio Parking: Driveway Roof: Dimensional Style