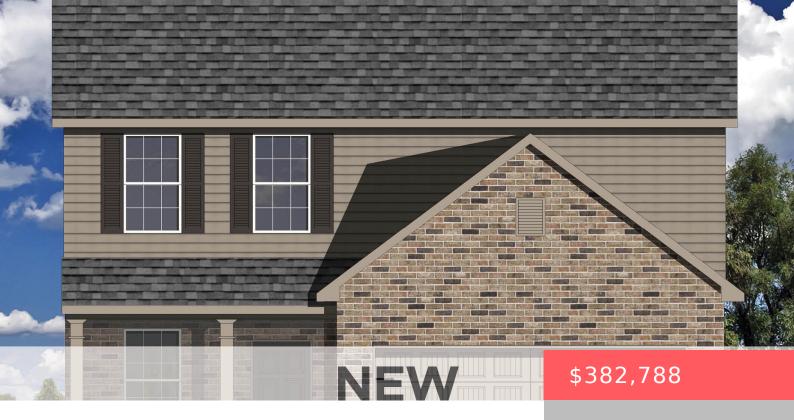

## 589 LUCILLE DR, LEXINGTON, KY 40511, USA

https://balrealestate.com

This Laurel Square, part of the Trend Collection by Ball Homes, is a two story plan with an open first floor layout, covered front porch and a walk out basement. The kitchen offers an island for countertop dining, a breakfast area and a large pantry. The countertops are granite with an under-mount 50/50 sink with [...]

**Dicksie M Ward**Christie's International Real Estate Bluegrass

- 4 beds
- 3.00, 2 baths
- Single Family Residence
- Active
- 1997.00 sq ft

## **Building Details**

**Exterior material:** Deck, Patio **Roof:** Dimensional Style

Parking: Driveway