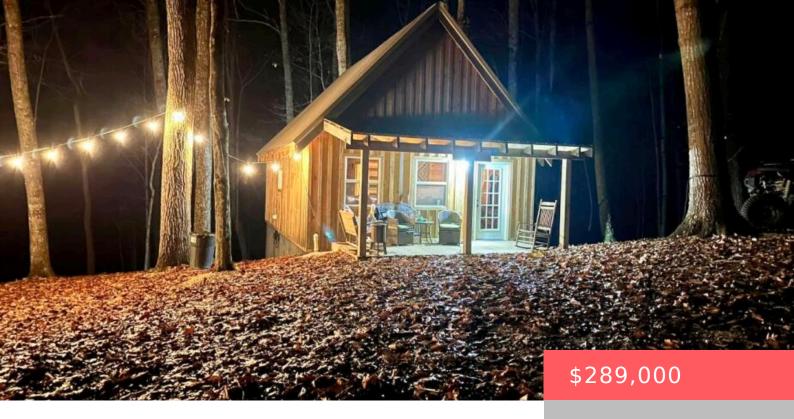

## M7P9+RW LEECO, KY, USA

https://balrealestate.com

Discover your own wood cabin retreat situated on 2.99 surveyed acres in the heart of a paradise for outdoor enthusiasts. Centrally located near spectacular rock climbing cliffs, Hollerwood Offroad Park, extensive hiking trails, and kayaking adventures, this property offers unparalleled access to the natural wonders of the Red River Gorge (RRG). Just seconds from the DBBB [...]

Veronica Crouch
HomeLand Real Estate Inc

- 2 beds
- 1 00 1 hath
- Single Family Residence
- Active
- 866.00 sq ft

## **Building Details**

**Exterior material:** Deck, Porch **Roof:** Metal