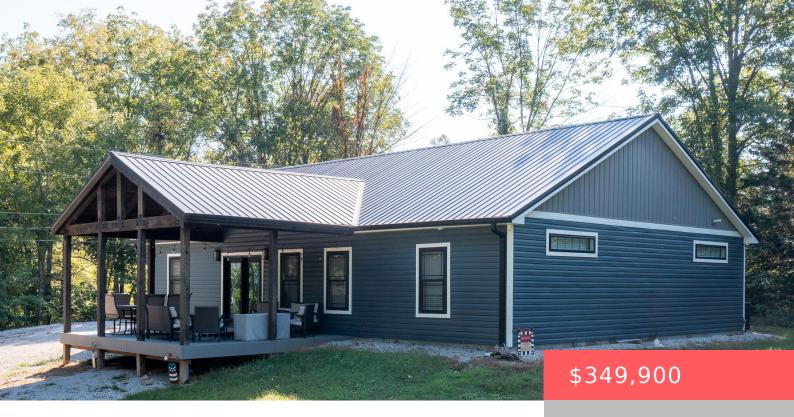

## 615 MYSTIC VIEW RD, MONTICELLO, KY 42633, USA

https://balrealestate.com

Discover this beautifully crafted home designed for versatile living. Perfect for extended families this 4 bedroom, 2 bath home features 2 bedrooms & 1 bath on each side, creating distinct & private living spaces for both families. The inviting front deck offers a peaceful retreat to enjoy the sounds of nature. Inside you'll find modern [...]

Karen Leonard RE/MAX LakeTime Realty

- 4 beds
- 2.00, 2 baths
- Single Family Residence
- Active
- 1872.00 sq ft

## **Building Details**

Exterior material: Deck, Private Road Parking: Driveway, Off-street

Roof: Metal