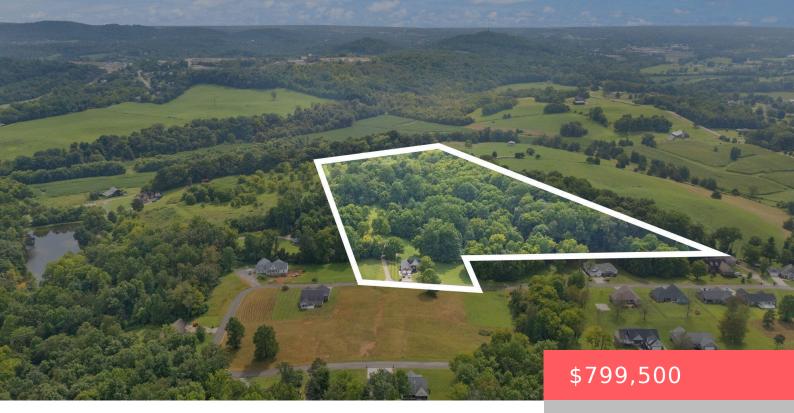

## 568 BARRINGTON DR, SOMERSET, KY 42503, USA

https://balrealestate.com

This gorgeous property offers the best of both worlds! A rare find, this stunning custom-built 3BR/3.5BA ranch home w/a finished walkout basement sits on a spacious triple lot totaling 1 acre in the Reserves at Sugarhill. Enjoy the comforts of modern living w/direct access to an additional 16.1-acre unrestricted mini farm featuring mature trees, open [...]