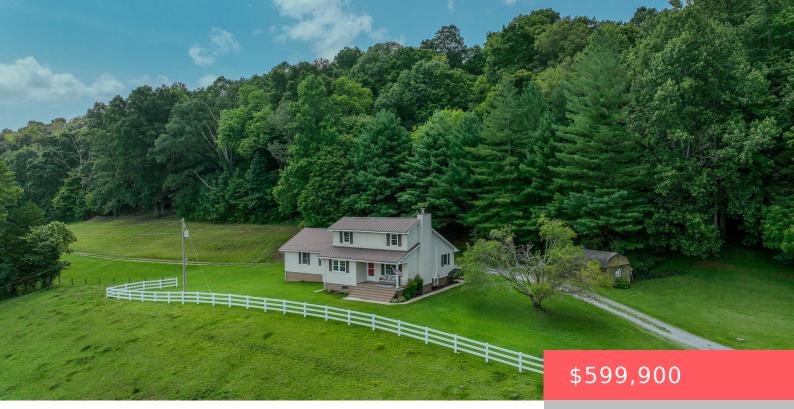

## 549 DRY CREEK RD, ELK HORN, KY 42733, USA

https://balrealestate.com

HOME ON A 61.47 +/- ACRE FARM WITH SPECTACULAR VIEWS! Just hitting the market is this immaculate farm with some of the most beautiful views we have seen. Recently renovated, the farmhouse boasts 3 bedrooms and 2 1/2 bathrooms with approximately 1,620 sq/ft (Per PVA) of living space, providing ample space for family living. The [...]

Lukas Patterson Patterson Real Estate IIc • 3 beds

- 3.00, 2 baths
- Single Family Residence
- Active
- 1620.00 sq ft