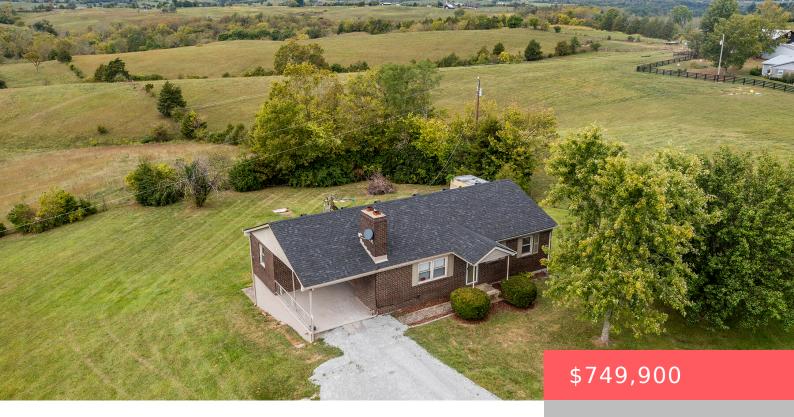

## 528 HACKETT PIKE, RICHMOND, KY 40475, USA

https://balrealestate.com

Gently rolling hills meet a serene landscape. 56 acres with a couple spring-fed ponds, has plenty sites for gardens, paddocks, or whatever your heart desires, The brick ranch home has 4 bedrooms, 2.5 baths, 2 fireplaces, finished basement and all new appliances, flooring, and paint. Only 5 miles from downtown, makes it convenient for everyday [...]

**Jennifer Vickers**Keller Williams Legacy Group

- 5 beds
- 3.00 2 haths
- Single Family Residence
- Active
- 2628.00 sq ft

## **Building Details**

**Exterior material:** Patio, Porch **Roof:** Composition, Dimensional Style

Parking: Driveway