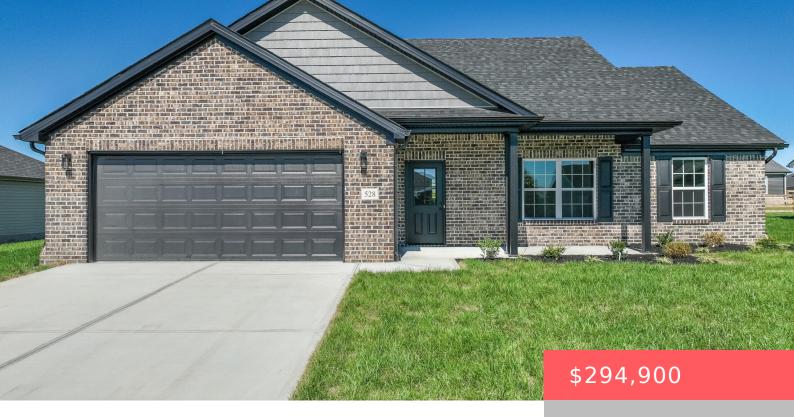

## 1615 LEXINGTON RD, RICHMOND, KY 40475, USA

https://balrealestate.com

New construction that offers a split bedroom concept, and spacious open floorplan. You will find great finishes, including granite, beautiful cabinets, specialty ceilings, walk-in closets and more! The exterior has a covered front porch, as well as a great covered back patio! You will love this home from the moment you step inside! Professional images [...]

**Tina Neal**RE/MAX Elite Realty

- 3 heds
- 2 00 2 haths
- Single Family Residence
- Active
- 1400.00 sq ft

## **Building Details**

**Exterior material:** Patio, Porch **Roof:** Dimensional Style

Parking: Other