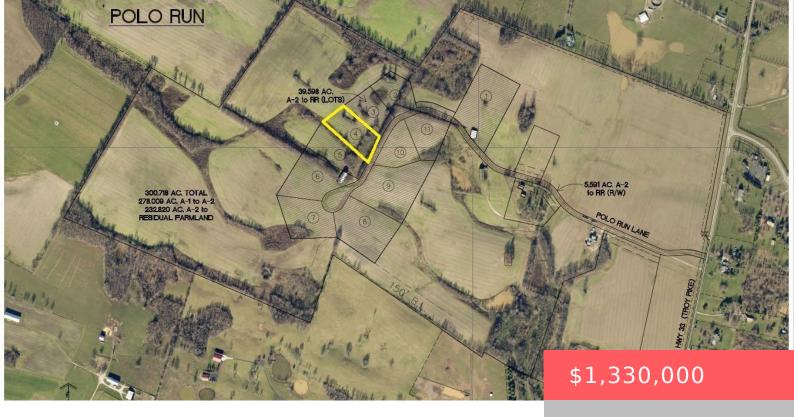

## 1230 TROY PIKE, VERSAILLES, KY 40383, USA

https://balrealestate.com

Proposed Construction – A new custom home by Creative Homebuilders LLC (CHB). Open concept. A fireplace and ventless gas logs will be the focal point. Hardwood floors on the first and second floors and granite counter tops in kitchen and baths. The home includes tile back splash, kettle filler and built-ins around the fireplace. 1st [...]