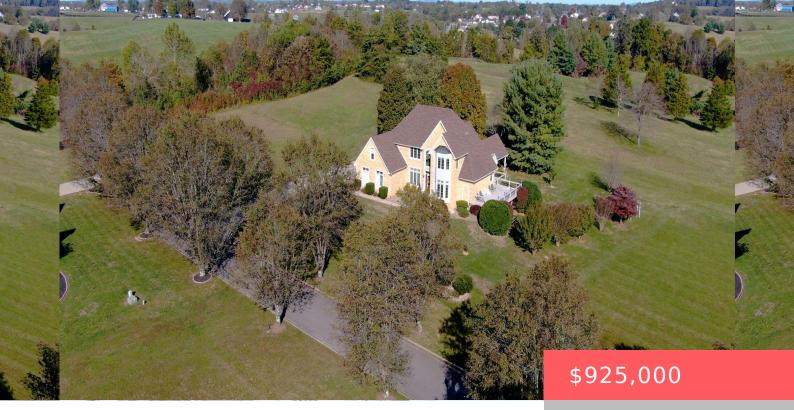

## 514 WAITSBORO DR, SOMERSET, KY 42503, USA

https://balrealestate.com

Discover the ultimate luxury living experience in this exquisite Waitsboro Estates residence, situated atop a picturesque hill. Featuring four bedrooms and three-and-a-half bathrooms, this impeccable property boasts breathtaking hardwood flooring, a two-story foyer, and elegant formal living and dining rooms. The gourmet kitchen showcases stunning Travertine tile flooring, while the family room offers a cozy [...]

- 4 beds
- 4.00, 3 baths
- Single Family Residence
- Active
- 3655.00 sq ft

## **Building Details**

Exterior material: Deck, Patio Parking: Driveway Roof: Shingle