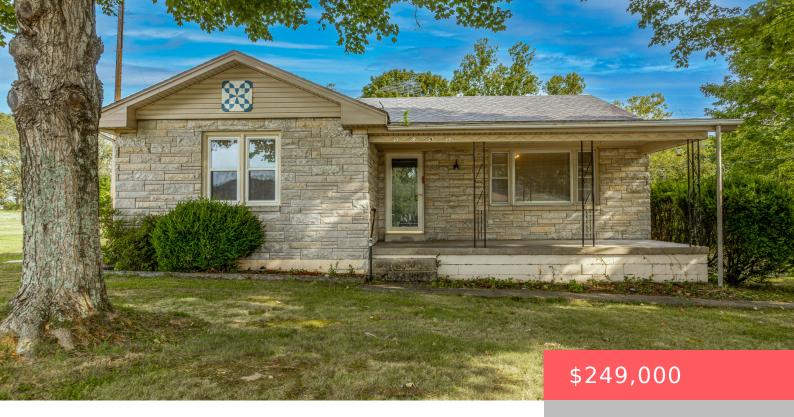

## 5095 WHITE OAK RD, JUNCTION CITY, KY 40440, USA

https://balrealestate.com

This charming 3-bedroom, 2 full bath brick ranch spans 1,776 square feet and was built in 1960, offering a blend of vintage charm and practical living space. Situated on 2.5+ acres this property offers both space and privacy, ideal for those who enjoy rural living. The large acreage is perfect for those who value privacy, [...]

John Groft
RE/MAX Creative Realty

- 3 heds
- 2.00, 2 baths
- Single Family Residence
- Active
- 1776.00 sq ft

## **Building Details**

**Exterior material:** Patio, Porch **Roof:** Shingle

**Parking:** Driveway