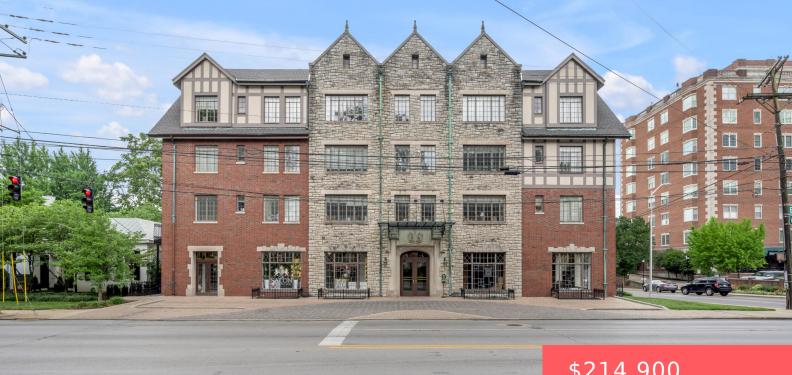

## 110 WOODLAND AVE, LEXINGTON, KY 40502, USA

https://balrealestate.com

Wellington Arms, One of Lexington's finest condo buildings designed in 1929 by architect Obadiah Bass welcomes you to unit #5. This garden-level 1 Bedroom 1 Bath residence is full of character & sophistication. A beautiful foyer awaits you behind door number five. Make your way to the European-style kitchen w/white cabinetry & granite countertops, open [...]

## \$214,900

## **Building Details**

Exterior material: Other Parking: Off-street, Other

Roof: Dimensional Style