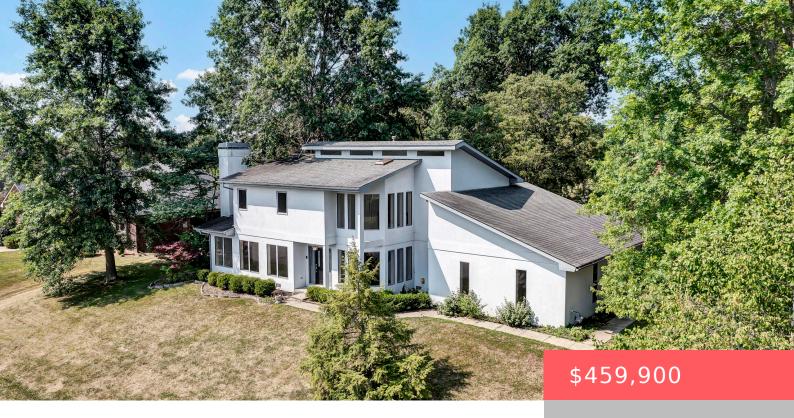

## 5007 VENETIAN WAY, VERSAILLES, KY 40383, USA

https://balrealestate.com

Distinctive Property! This two-story property is a one of a kind steel framed construction and has been completely remodeled and decorated to fit today's modern design and function. It boasts solid wood Kraft Maid kitchen cabinets, Jenn Air smooth top range with convection oven and downdraft exhausts. It has all new paint, laminate flooring, interior [...]

Dana Blankenship Keller Williams Commonwealth

- 3 beds
- 3.00, 2 baths
- Single Family Residence
- Active
- 2499.00 sq ft

## **Building Details**

Exterior material: Deck, Patio, Porch Parking: Driveway, Off-street Roof: Shingle