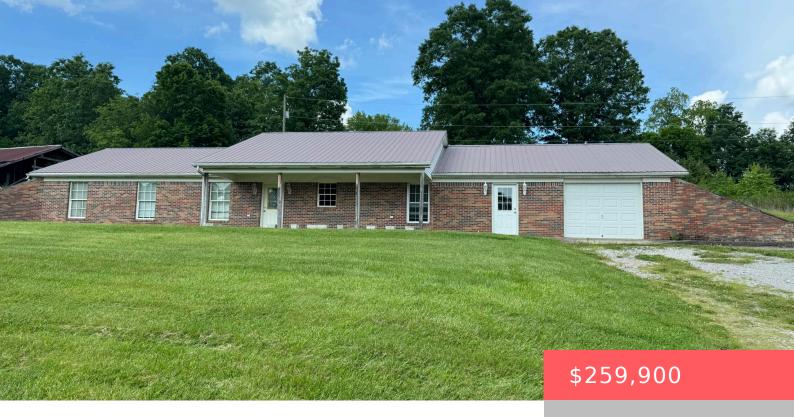

## 50 NAPIER LN, CRAB ORCHARD, KY 40419, USA

https://balrealestate.com

Welcome home to your very own private retreat and bring your horses! Located across from Maywoods Natural Area owned by EKU with multiple hiking trails and fishing opportunities you will find this 4 bedroom 2 1/2 bath berm home located on 1.247 acres with a 6 stall stable! Home features a large kitchen with abundance [...]

**Bradley Warford**Century 21 Pinnacle

- 4 heds
- 3.00, 2 baths
- Single Family Residence
- Active
- 1867.00 sq ft

## **Building Details**

Exterior material: Porch Roof: Metal

**Parking:** Driveway