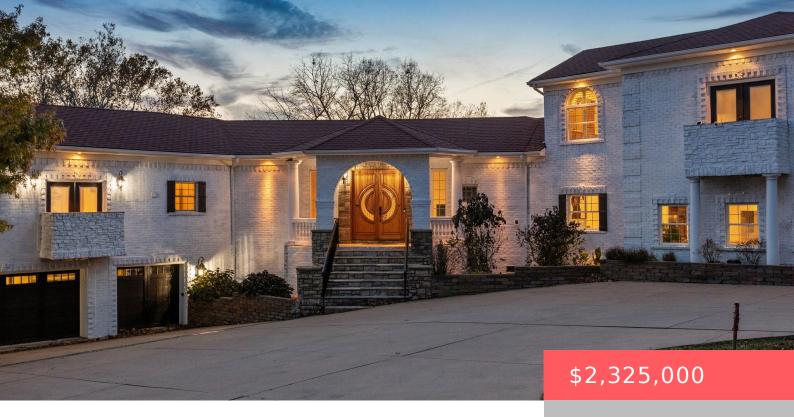

## 4950 JENNIE KATE LN, LEXINGTON, KY 40510, USA

https://balrealestate.com

Stunning 12 acre, 7 Bedroom, 10,444 sq ft Furnished Villa, next to Keeneland with amazing views and is a manicured haven in the heart of horse country. Immediate access to Keeneland via Back Gate Drive. The exquisite estate is surrounded by horse farms and has nearly 1200 ft of gorgeous Elkhorn creek frontage, a forested [...]