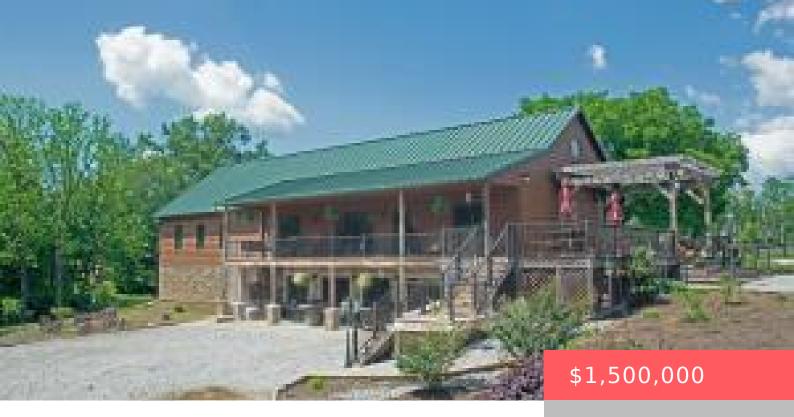

## 64RJ+5C FRANKFORT, KY, USA

https://balrealestate.com

Designed and built with quality and functionality in mind, this unique lodge-style home on approx. 39.59 acres is just minutes from the city of Frankfort. The exterior is wood-look steel siding, the intent of which is to present a rustic, rural charm with little maintenance and provide energy efficiency as well. Metal roof is of [...]

Mike Barnes
Marshall Lane Real Estate

- 3 heds
- 4.00, 3 baths
- Single Family Residence
- Active
- 4125.00 sq ft

## **Building Details**

Exterior material: Deck, Patio, Private Road, Storm Door(s) Roof: Metal