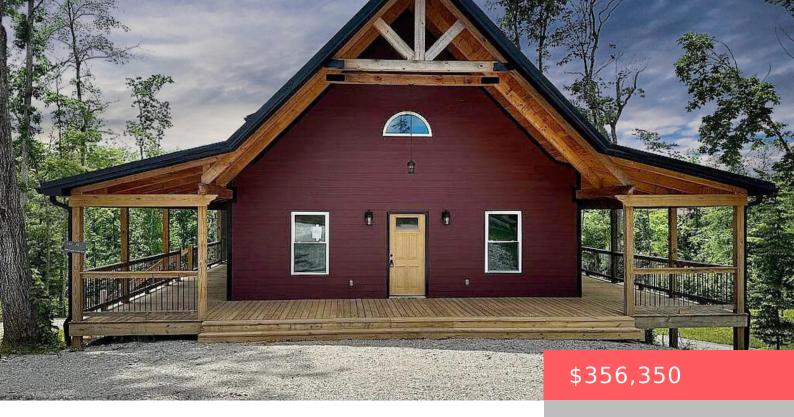

## 443 PUMPKIN CREEK RD, JAMESTOWN, KY 42629, USA

https://balrealestate.com

Say hello to the custest rustic style cabin with basement near Lake Cumberland. Jamestown is a premier lake town destination. This home has so many customizations, solid poplar flooring, rough pine ceilings, poplar and pine walls, Amish made cabinets, butcherblock counter tops, and cedar lined closets. Dld we mention it has a full unfinished walk [...]

## **Building Details**

Exterior material: Deck, Porch Roof: Metal

**Parking:** Driveway