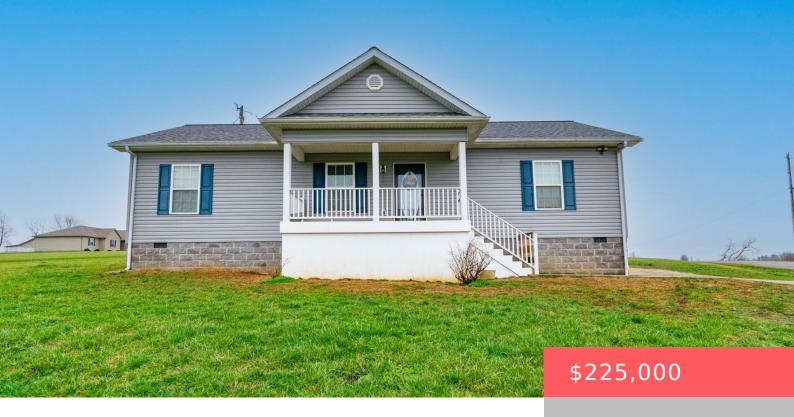

## 480 LAKE VIEW RD, EWING, KY 41039, USA

https://balrealestate.com

Welcome home to this cozy, well-built and energy-efficient home situated on 1.29+/- acres and located in one of Ewing's most desirable neighborhoods. This single-story home is only 5 years old with 3 bedrooms, 2 bathrooms, a desirable open floor plan, and a large 1-car garage. You can enjoy peaceful views from your front porch or [...]

- 3 beds
- 2 00 2 haths
- Single Family Residence
- Active
- 1212.50 sq ft

## **Building Details**

**Exterior material:** Porch, Storm Door(s) **Roof:** Composition

Parking: Driveway, Off-street