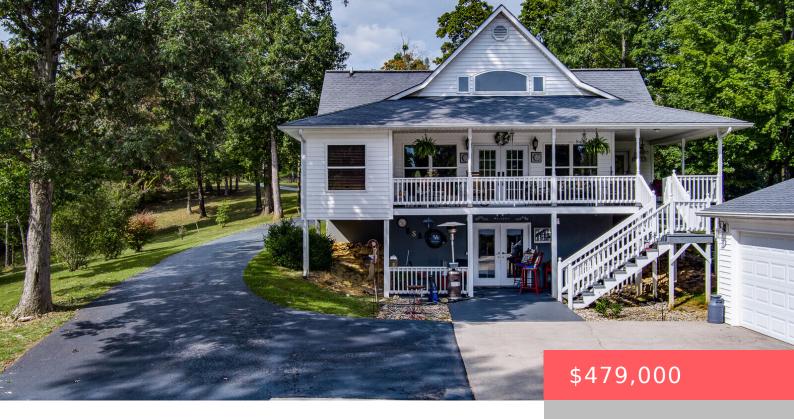

## 478 AARON RIDGE RD, HWY, KY 42602, USA

https://balrealestate.com

This 3 bed, 3 bath, 2342 sq ft. custom-built home is a true gem. Nestled on 9.41 acres m/l and only one mile from Ryan's Landing boat ramp on Lake Cumberland, this home offers a perfect blend of recreation and comfort in a serene, private setting. On the main level, the kitchen with granite countertops [...]

Kelly Latham
Re/Max Country Living

- 3 beds
- 3.00, 3 baths
- Single Family Residence
- Active
- 2342.00 sq ft