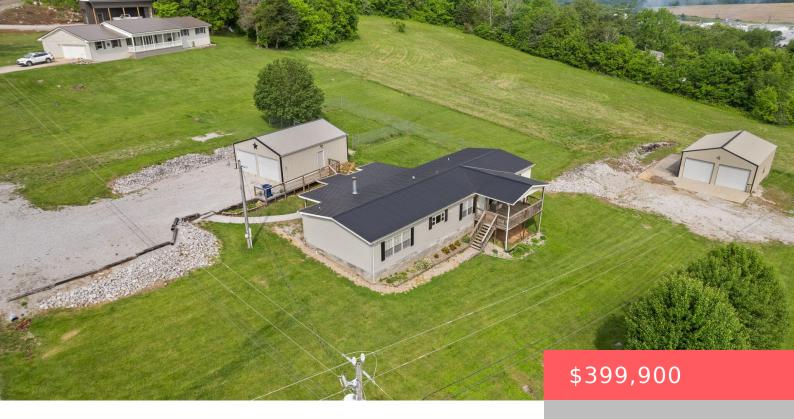

## 475 JOHN GOVER LN, BRONSTON, KY 42518, USA

https://balrealestate.com

Discover your own slice of paradise with this gorgeous 4BR 2.5BA custom ordered manufactured home for sale, nestled on a sprawling 5-acre estate. Boasting over 2100 sq ft of living space, this stunning property offers a huge kitchen, complete with tons of cabinets and a breakfast bar, ideal for your morning coffee. Entertaining is a [...]

The Millie Weaver Team

Lake Cumberland Real Estate Professionals

- 4 beds
- 3.00 2 haths
- Single Family Residence
- Active
- 2128.00 sq ft

Google

Map data ©2024

## **Building Details**

Roof: Metal