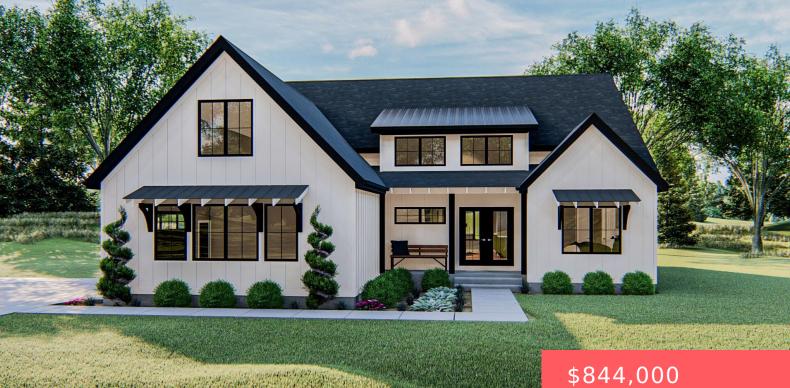

## 47 MEADOW POINT DR, LANCASTER, KY 40444, USA

https://balrealestate.com

Discover unparalleled craftsmanship and customization with this new 4-bedroom, 3-bath Modern Farmhouse in Herrington Hills, North Garrard County just 30 minutes from Lexington. Featuring the elegant Sutton Design, add your personal touches to this home that combines modern charm with luxury living. The exterior, clad in hardboard plank and brick, sets the stage for what's [...]

## **Building Details**

Exterior material: Deck, Patio, Porch Parking: Driveway, Off-street **Roof:** Dimensional Style