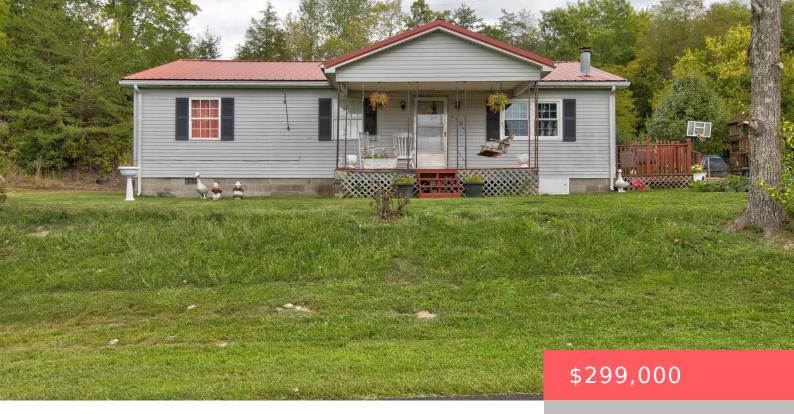

## 62 OLD STATE HWY 11, JEFFERSONVILLE, KY 40337, USA

https://balrealestate.com

This 3 bedroom home nestled on 11 +/- acres with additional site with electric and water hookup already in place. Possibilities abound on the potential of this property. New HVAC 2024 and water heater 2023. Schedule your showing today on this property in a rural setting but close to a main highway (Levee Road).

## Candi Martin

HomeLand Real Estate Inc - Mt Sterling

- 3 beds
- 1.00, 1 bath
- Single Family Residence
- Active
- 1288.00 sq ft

## **Building Details**

Exterior material: Porch
Parking: Driveway

Roof: Metal