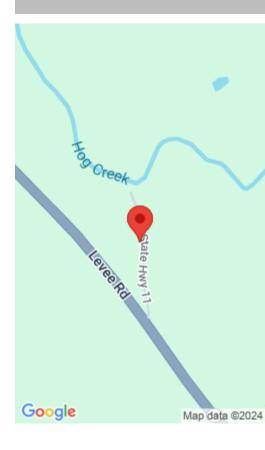

## 62 OLD STATE HWY 11, JEFFERSONVILLE, KY 40337, USA

https://balrealestate.com

This 3 bedroom home nestled on 11 +/- acres with additional site with electric and water hookup already in place. Possibilities abound on the potential of this property. New HVAC 2024 and water heater 2023. Schedule your showing today on this property in a rural setting but close to a main highway (Levee Road).