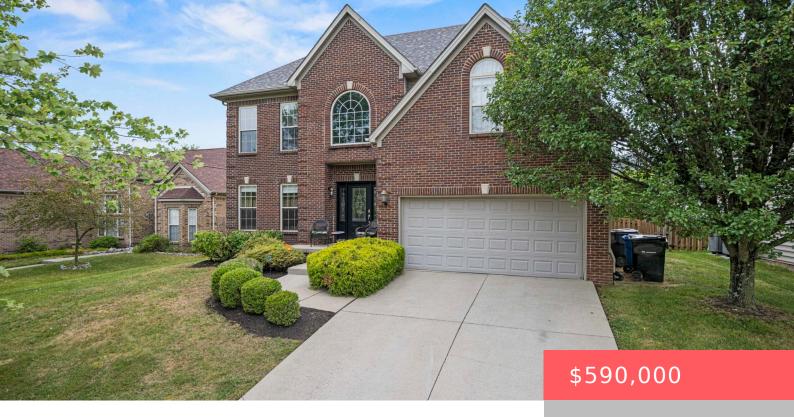

## 209 JANE BRIGGS AVE, LEXINGTON, KY 40509, USA

https://balrealestate.com

Check this beautiful HOME, open floor plan, with an open kitchen to the great room. Kitchen features beautiful cabinets, stainless appliances, granite countertops, and a large island bar with seating. Great room offers 2-story ceilings, built-in shelves, and an abundance of natural lighting. Spacious master suite with vaulted ceilings, sitting room with natural lighting, spa bath [...]

Nawar Yacoub Agha Lifstyl Real Estate

- 4 heds
- 4 00 3 haths
- Single Family Residence
- Active
- 3770.00 sq ft