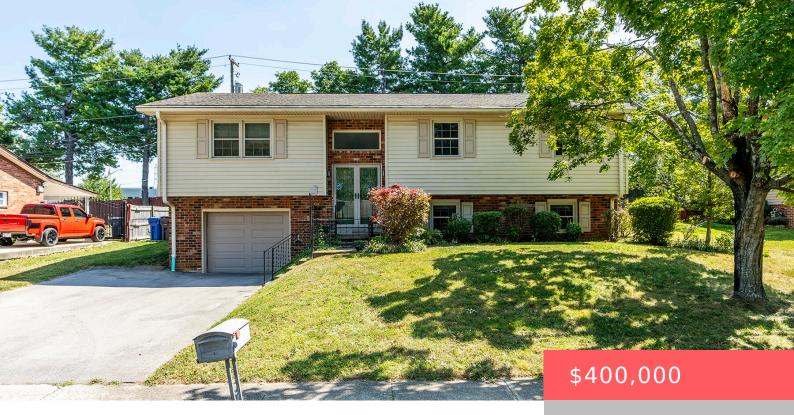

## 437 SEVERN WAY, LEXINGTON, KY 40503, USA

https://balrealestate.com

Beautifully maintained split foyer in popular Open Gates. Walk onto parquet flooring in the inviting foyer & head to the first floor which is mostly hardwood other than kitchen which has pergo flooring. This home has solid surface flooring throughout with lots of space plus updated fixtures. Kitchen features stainless appliances, granite counter tops & [...]

Melinda Duncan RE/MAX Creative Realty

- 4 beds
- 2.00, 2 baths
- Single Family Residence
- Active
- 2186.00 sq ft

## **Building Details**

Exterior material: Deck
Parking: Driveway

Roof: Shingle