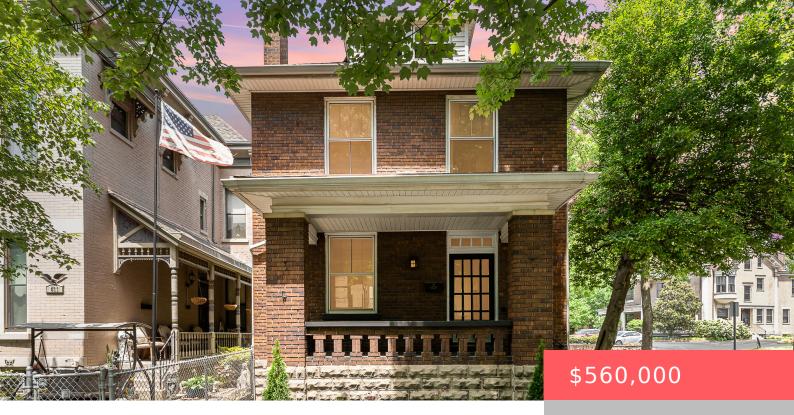

## 437 E 5TH ST, NEWPORT, KY 41071, USA

https://balrealestate.com

This newly renovated wire-brushed brick home is situated in the East Row Historic District. The house exudes charm and modern home amenities, featuring a brand-new kitchen with white cabinets, granite countertops, stainless steel appliances, and refinished hardwood floors on the first two levels. Upstairs, you'll discover a completely new primary ensuite with his and her [...]

> Diana L Fields Keller Williams Legacy Group

- 3 beds
- 4.00, 2 baths
- Single Family Residence
- Active
- 1718.00 sq ft